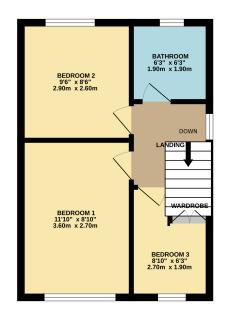

DINING 92" x 7'3" 2.80m x 2.20m LIVING ROOM 126" x 11:4" 3.80m x 3.45m

>

σ

1ST FLOOR 316 sq.ft. (29.4 sq.m.) approx.

TOTAL FLOOR AREA: 633 sq.ft. (588 sq.m.) approx. We have a stemp the besem rade to ensure the accuracy of the forsphar considered here, measurements of doors, windows, rooms and any other items are approximate and no responsibility is taken for any error, mission or mis-statement. This plan is to fillustrative purposes only and should be used as such by any prospective purchase. The services, systems and appliancies shown have not been lesied and no guaranter as to the services. Services and the services of the services of the services of the services. The services of the servi